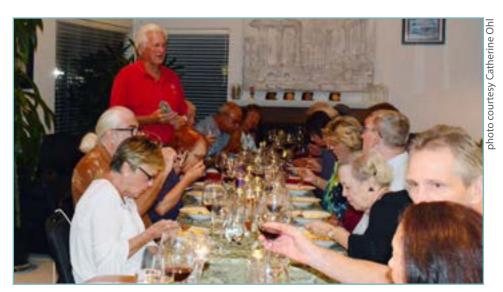

## It's a Wrap— Can Do MS

in memory of our beloved friend Jimmie Heuga Our 19th Annual Wine Maker Fund Raiser Diner was held in San Diego, September 28, 2019

Gene explains the wine while everyone enjoys the pairing of the wine to food.

Our 18th annual Wine Maker Dinner for Can Do MS raised more than \$2,300. Thanks everyone for your donations and support. We all missed Chef Mary Trimmins but she had a hand in helping Catherine & Gene with the menu and instruction.

Mark and Linda Mathis were a great help again this year.

The wine that has been donated this year is outstanding and each was perfectly paired with one course.

Le Grand Courtâge NC Brut donated by Tawnya Falkner