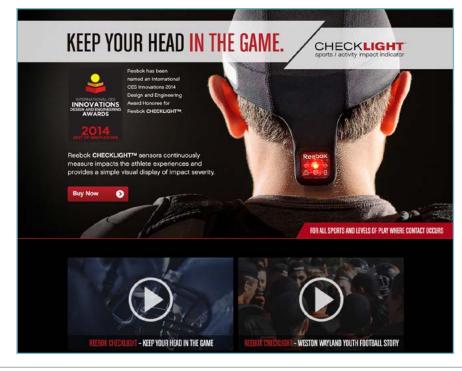

## **SAFETY**– early detection of head trauma *Keeping your head in the game*

In sports, impacts are a part of the game. CHECKLIGHT<sup>TM</sup> alerts athletes, coaches, athletic trainers and parents to the severity of impacts.

CHECKLIGHT™ Benefits Include—

- Consistent, reliable and actionable impact data
- Sensors that are directly coupled to the head to reflect direct accelerations that the head, not a helmet or chin strap, experiences
- Can be worn with and without a helmet in multiple activities
- Easy to use and comfortable to wear
- · Logs the total number of impacts recorded

What the Lights Mean During Activity—

- YELLOW blinking indicated a moderate impact
- RED blinking indicates a more severe impact
- GREEN blinking indicates no impact.